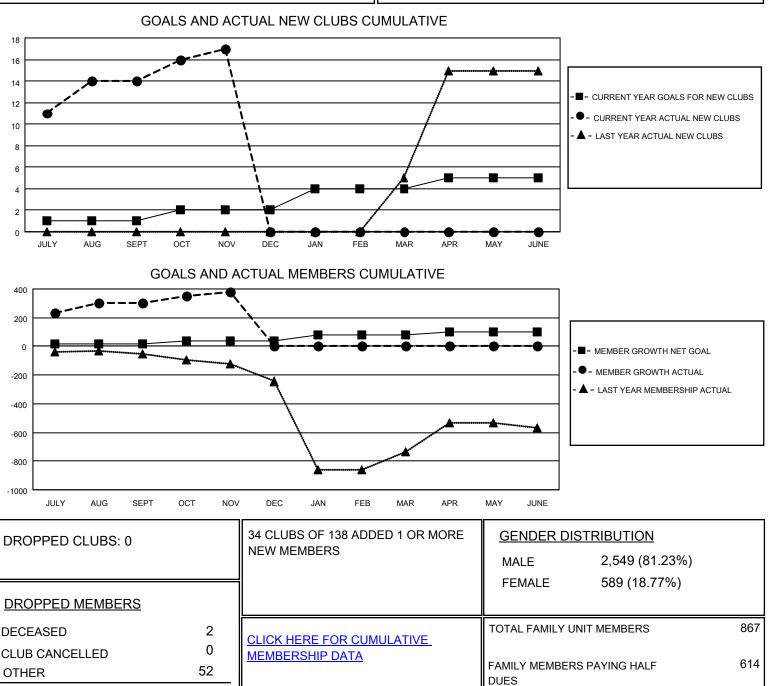

## LOCATION REP OF BANGLADESH

District 315B1

Results as of: 11/30/2020

| Clubs                 |               |           |               | Members               |                         |                         |                                                    |
|-----------------------|---------------|-----------|---------------|-----------------------|-------------------------|-------------------------|----------------------------------------------------|
| RESULTS FOR 2020-2021 |               |           |               | RESULTS FOR 2020-2021 |                         |                         |                                                    |
| QUARTER               | NEW CLUB GOAL | NEW CLUBS | DROPPED CLUBS | QUARTER MEM           | MBER GROWTH NET<br>GOAL | MEMBER GROWTH<br>ACTUAL | DROPPED<br>MEMBERS ACTUAL<br>(including transfers) |
| JULY/AUG/SEPT         | 1             | 14        | 0             | JULY/AUG/SEPT         | 20                      | 354                     | 47                                                 |
| OCT/NOV/DEC           | 1             | 3         | 0             | OCT/NOV/DEC           | 20                      | 84                      | 7                                                  |
| JAN/FEB/MAR           | 2             | 0         | 0             | JAN/FEB/MAR           | 40                      | 0                       | 0                                                  |
| APR/MAY/JUNE          | 1             | 0         | 0             | APR/MAY/JUNE          | 20                      | 0                       | 0                                                  |